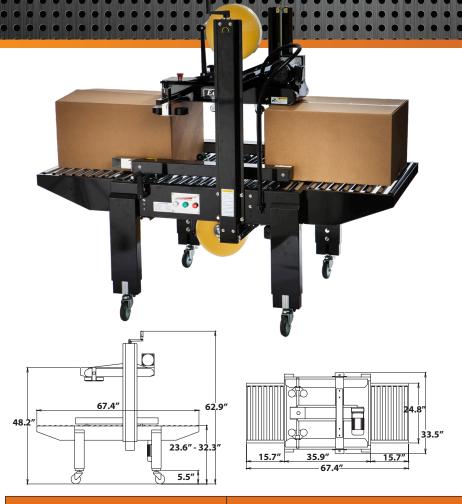

### **WIDE STANDARD CASE RANGE**

SB/TB offers fast and easy case changes and flexibility for boxes 4.5" in length and greater. Adjustments can be made on the fly with easy hand tighten knobs and cranks. SB/TB utilizes Easy-Taper Quick-Load top and bottom tape cartridges and will seal boxes as large as 27.5" wide and as tall as 27.5", offering the user more options for their case taping operation.

## **SB/TB-2 TAPING SPECIFICATIONS**

|  | Sealer Type       | Side and top belt case sealer                                      |
|--|-------------------|--------------------------------------------------------------------|
|  | Machinery Makeup  | Industrial strength 12 gauge steel, powdered coated for durability |
|  | Belt Speed        | 75 fpm                                                             |
|  | Tape Speed        | 30 cases per min., depending on box size and operator efficiency   |
|  | Height Adjustment | Standard adjustable legs for 23.6" to 32.3" conveyor heights       |

| <b>BOX SPECIFICATIONS</b> |                                                                                  | Length   | Width | Depth |  |
|---------------------------|----------------------------------------------------------------------------------|----------|-------|-------|--|
| Minimum Box Size          |                                                                                  | 4.5"     | 6.0"  | 4.0"  |  |
| Maximum Box Size          |                                                                                  | Infinite | 27.5" | 27.5" |  |
| Tape Size                 | 2" wide pressure sensitive tape, up to 15" diameter rolls, optional 3" wide tape |          |       |       |  |
|                           | Proven design requires no lubrication, designed for simple tape                  |          |       |       |  |