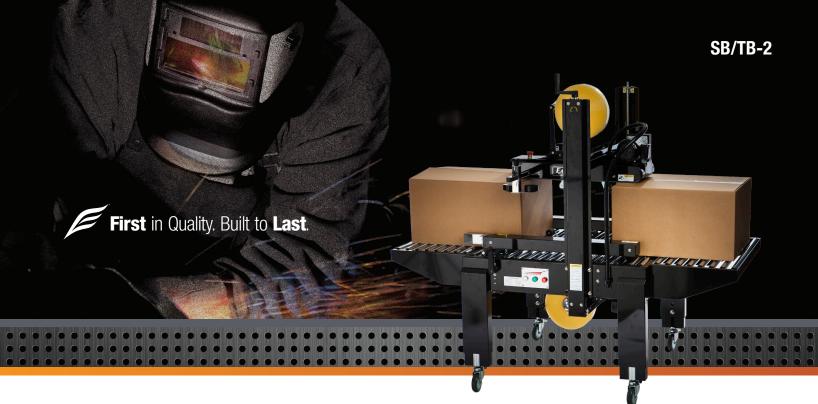

# SB/TB-2 SIDE BELT & TOP BELT CASE TAPER

#### **MEET YOUR CASE TAPING NEEDS**

Eastey's SB/TB Case Taper offers the quality that you have come to rely on from Eastey. The system's unique and simple design has proven to be one of the most reliable case tapers on the market today, keeping production and maintenance efforts to a minimum and providing fast and efficient alternatives to hand taping.

# DESIGNED FOR EXTRA LARGE CASES

The SB/TB's top and side belts are great for over-sized, heavy weight cases that are too large for most case sealing equipment.