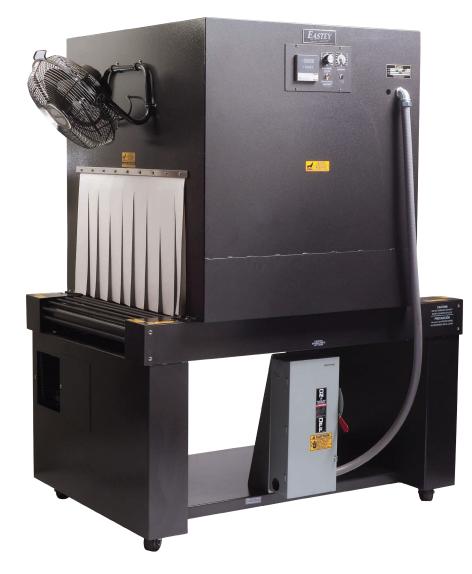

## **BUILT RIGHT...PRICED RIGHT**

Proven reliable over and over again, these EASTEY bundling tunnels provide you with all the quality features found in much higher priced machines. They are designed and built to give you all the features needed for positive shrinking of polyethylene film.

## **RUGGED DESIGN**

EASTEY'S top of the line bundling tunnels are expertly welded on 12 gauge steel frames and designed to handle the day to day abuse of most bundling applications. Each tunnel utilizes four-directional variable air flow to provide a positive shrink. See for yourself why EASTEY has been a leader in the shrink packaging industry for over 25 years.

# RELIABLE SHRINK PERFORMANCE

EASTEY'S ETB Series bundling tunnels offer the reliability needed to provide positive shrinking and are designed specifically for bundling applications.