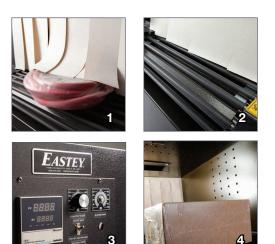

#### 1. Reliable Shrink Performance

Proven Eastey tunnels provide positive shrinking of polyethylene film

#### 2. Dead Roller

Designed specifically for polyethylene films

3

#### 3. Control Panel

Easy to use control panel lets users adjust for their specific application

#### 4. Inside of Tunnel

Four directional air flow provides positive shrinking

| MODEL<br>NUMBER | Machine Dimensions<br>Width Height Length |        | Chamber Dimensions<br>Width Height Length |       |       | CONVEYOR<br>LENGTH | STAN<br>Volts | STANDARD POWER<br>Volts AMPS Phase |       | WEIGHT | SHP WT.  |          |
|-----------------|-------------------------------------------|--------|-------------------------------------------|-------|-------|--------------------|---------------|------------------------------------|-------|--------|----------|----------|
| ETB3012         | 45″                                       | 67″    | 59″                                       | 30″   | 12″   | 39″                | 59″           | 220                                | 25/50 | 1/3    | 1200 lbs | 1300 lbs |
|                 | 114 cm                                    | 170 cm | 149 cm                                    | 76 cm | 30 cm | 149 cm             | 102 cm        |                                    |       |        | 546 kg   | 591 kg   |
| ETB3020         | 45″                                       | 75″    | 59″                                       | 30″   | 20″   | 39″                | 59″           | 220                                | 25/50 | 1/3    | 1250 lbs | 1350 lbs |
|                 | 114 cm                                    | 190 cm | 149 cm                                    | 76 cm | 50 cm | 149 cm             | 124 cm        |                                    |       |        | 569 kg   | 612 kg   |