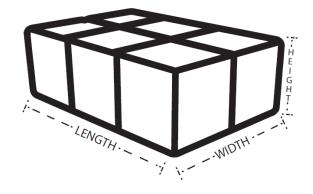

# **Product Orientation:**

| Product Dimensions                | Product<br>#1 | Product<br>#2 | Product<br>#3 | Product<br>#4 | Product<br>#5 | Product<br>#6 | Product<br>#7 | Product<br>#8 | Product<br>#9 |
|-----------------------------------|---------------|---------------|---------------|---------------|---------------|---------------|---------------|---------------|---------------|
| Product Orientation (see above):  |               |               |               |               |               |               |               |               |               |
| Individual Length/Diameter:       |               |               |               |               |               |               |               |               |               |
| Individual Width/Diameter:        |               |               |               |               |               |               |               |               |               |
| Individual Height:                |               |               |               |               |               |               |               |               |               |
| Individual Weight:                |               |               |               |               |               |               |               |               |               |
| Individual Products per Minute:   |               |               |               |               |               |               |               |               |               |
| Bundle/Multi-Pack Length:         |               |               |               |               |               |               |               |               |               |
| Bundle/Multi-Pack Width:          |               |               |               |               |               |               |               |               |               |
| Bundle/Multi-Pack Height:         |               |               |               |               |               |               |               |               |               |
| Bundle/Multi-Pack Weight:         |               |               |               |               |               |               |               |               |               |
| Bundle/Multi-Packs per Minute:    |               |               |               |               |               |               |               |               |               |
| Pack Pattern (see example below): |               |               |               |               |               |               |               |               |               |

## Example:

# OF UNITS (L x W x H) LENGTH = 3 WIDTH = 2 HEIGHT = 1

# OF UNITS = 6  $(PACK PATTERN = 3 \times 2 \times 1)$ 