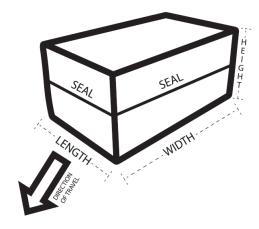

#### Does the Wrapped Package Require Fully Enclosed or Bulls-Eye/Bundler Enclosure?

Fully Enclosed

Bulls-Eye/Bundler