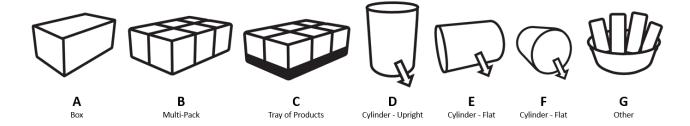

# **Product Orientation:**

| Product Dimensions                | Product<br>#1 | Product<br>#2 | Product<br>#3 | Product<br>#4 | Product<br>#5 | Product<br>#6 | Product<br>#7 | Product<br>#8 | Product<br>#9 |
|-----------------------------------|---------------|---------------|---------------|---------------|---------------|---------------|---------------|---------------|---------------|
| Product Orientation (see above):  |               |               |               |               |               |               |               |               |               |
| Individual Length/Diameter:       |               |               |               |               |               |               |               |               |               |
| Individual Width/Diameter:        |               |               |               |               |               |               |               |               |               |
| Individual Height:                |               |               |               |               |               |               |               |               |               |
| Individual Weight:                |               |               |               |               |               |               |               |               |               |
| Individual Products per Minute:   |               |               |               |               |               |               |               |               |               |
| Bundle/Multi-Pack Length:         |               |               |               |               |               |               |               |               |               |
| Bundle/Multi-Pack Width:          |               |               |               |               |               |               |               |               |               |
| Bundle/Multi-Pack Height:         |               |               |               |               |               |               |               |               |               |
| Bundle/Multi-Pack Weight:         |               |               |               |               |               |               |               |               |               |
| Bundle/Multi-Packs per Minute:    |               |               |               |               |               |               |               |               |               |
| Pack Pattern (see example below): |               |               |               |               |               |               |               |               |               |