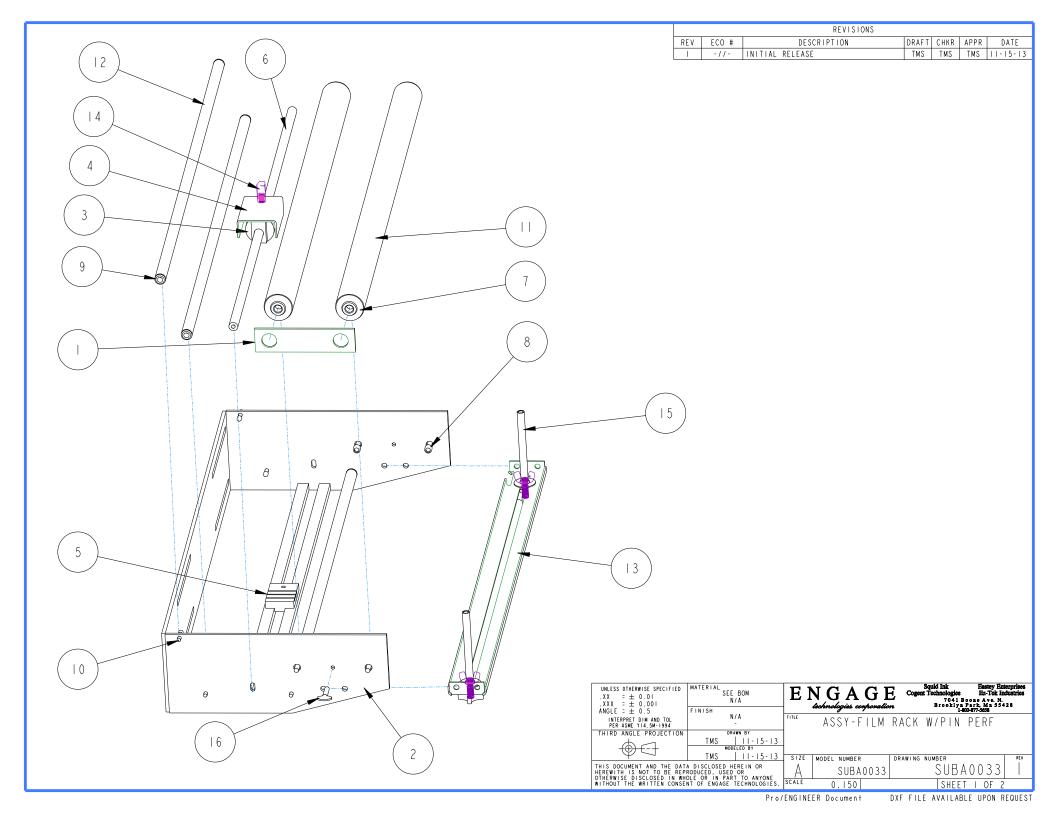

| COMPONENT NO. | QTY | ITEM | DESCRIPTION                     |
|---------------|-----|------|---------------------------------|
| EAST0240      | 1   | 1    | MACH-FILM BRAKE 7" BRKT         |
| EAST0303      | 1   | 2    | FILM RACK COMPLETE "WIDE"       |
| EAST0366      | 1   | 3    | MACH-PIN PERF WHEEL             |
| EAST0367      | 1   | 4    | W/F-PIN PERF GUARD ASSY         |
| EAST0368      | 1   | 5    | MACH-PIN PERF LOWER PAD         |
| EAST0370      | 1   | 6    | PIN PERF SHAFT 30X40 RACK       |
| EAST0378      | 4   | 7    | BEARING FILM RACK LARGE ROLLER  |
| EAST0379      | 4   | 8    | MACH-FILM RACK ROLLER BOLTS LRG |
| EAST0380      | 6   | 9    | BEARING FILM RACK ROLLER SMALL  |
| EAST0381      | 6   | 10   | FILM RACK ROLLER BOLT SM        |
| EAST0413      | 2   | 11   | FILM RACK ROLLER LARGE WIDE     |
| EAST0414      | 3   | 12   | FILM RACK ROLLER SMALL          |
| EAST0473      | 1   | 13   | FILM RACK SLIDE PLATE WIDE      |
| ETC00210      | 1   | 14   | KNOB ELECTRICAL PANEL           |
| SUBA0123      | 2   | 15   | ASSY-FILM GUIDE BOLT            |

|     |       | REVISIONS       |       |      |      |          |
|-----|-------|-----------------|-------|------|------|----------|
| REV | ECO # | DESCRIPTION     | DRAFT | CHKR | APPR | DATE     |
| - 1 | -//-  | INITIAL RELEASE | TMS   | TMS  | TMS  | 11-15-13 |

| .XX = ± 0.01<br>.XXX = ± 0.001                                          | MATERIAL<br>SEE BOM<br>N/A                     | E     | NGAGI        | Squid Ink Eastey Er<br>Cogent Technologies Ez-Tek Ir<br>7041 Boone Avs. N.<br>Brooklyn Park, Mn 55-<br>1-800-877-5638 | dustries |
|-------------------------------------------------------------------------|------------------------------------------------|-------|--------------|-----------------------------------------------------------------------------------------------------------------------|----------|
| INTERPRET DIM AND TOL<br>PER ASME YI4.5M-1994<br>THIRD ANGLE PROJECTION | N/A<br>-<br>Drawn by                           | TITLE | ASSY-FILM RA | ACK 36" W/PIN PER                                                                                                     | F        |
|                                                                         | TMS   11-15-13<br>MODELED BY<br>TMS   11-15-13 | SIZE  | MODEL NUMBER | DRAWING NUMBER                                                                                                        | l REV    |
| HEREWITH IS NOT TO BE REPR<br>OTHERWISE DISCLOSED IN WHO                | LE OR IN PART TO ANYONE                        | Α     | SUBA0033     | SUBA0033                                                                                                              |          |
| WITHOUT THE WRITTEN CONSEN                                              |                                                | SCALE | 0.100        | SHEET I OF I                                                                                                          | LOUES.   |