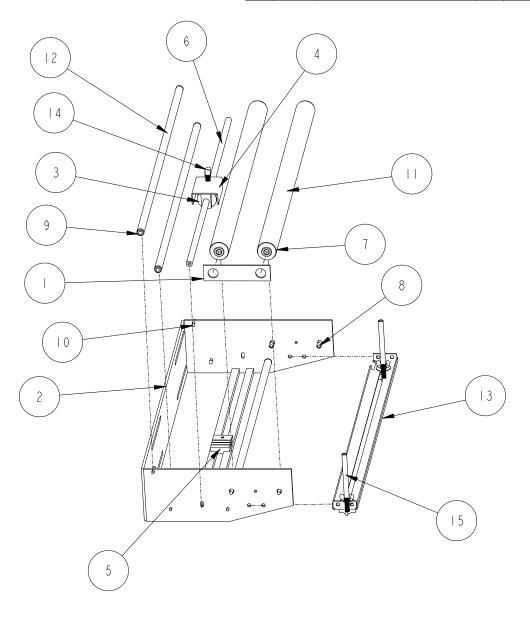

| COMPONENT NO. | 2 |             | DEOCX-T-CN                      |
|---------------|---|-------------|---------------------------------|
| EAST0240      | _ | _           | MACH-FILM BRAKE 7" BRKT         |
| EAST0266      | _ | 2           | FILM RACK COMPLETE              |
| EAST0366      |   | 3           | MACH-PIN PERF WHEEL             |
| EAST0367      |   | 4           | W/F-PIN PERF GUARD ASSY         |
| EAST0368      |   | 5           | MACH-PIN PERF LOWER PAD         |
| EAST0369      |   | 6           | PIN PERF SHAFT                  |
| EAST0378      | 4 | 7           | BEARING FILM RACK LARGE ROLLER  |
| EAST0379      | 4 | 8           | MACH-FILM RACK ROLLER BOLTS LRG |
| EAST0380      | 6 | 9           | BEARING FILM RACK ROLLER SMALL  |
| EAST0381      | 6 | 10          | FILM RACK ROLLER BOLT SM        |
| EAST0382      | 2 |             | FILM RACK ROLLER LARGE          |
| EAST0383      | ω | 12          | FILM RACK ROLLER SMALL          |
| EAST0455      | _ | 13          | FILM RACK SLIDE PLATE           |
| ETC00210      |   | 4           | KNOB ELECTRICAL PANEL           |
| SUBA0123      | 2 | 15          | ASSY-FILM GUIDE BOLT            |
| XH256         | _ | -<br>-<br>- | )))                             |