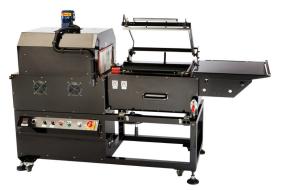

# AUTO L-SEALEF **PROFESSIONAL SERIES**

## RELIABLE AUTOMATIC L-SEALING

EASTEY Professional Series Automatic L-Sealers offer the durability of functionality needed to handle a variety of applications efficiently.

# MODELS

EA3050TK, EA3070TK, EA30100TK, EA4050TK, EA4070TK. EA40100TK. EA5050TK. EA5070TK EA50100TK

### STANDARD FEATURES

- Designed to seal most polyolefin, polyethylene, and PVC shrink films
- Side seal size 30", 40" or 50"; front seal size 50", 70", or 100"
- Side mounted Power film unwind ensures proper tension of film
  - All-welded main frame from 1/4" cold rolled steel