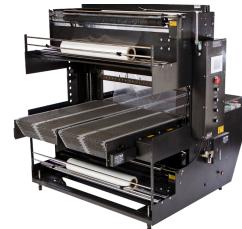

# AUTO L-SEALEF **PROFESSIONAL SERIES**

## RELIABLE AUTOMATIC L-SEALING

EASTEY Professional Series Automatic L-Sealers offer the durability of functionality needed to handle a variety of applications efficiently.

# MODELS

EA3050TK, EA3070TK, EA30100TK, EA4050TK, EA4070TK. EA40100TK. EA5050TK. EA5070TK EA50100TK

### STANDARD FEATURES

- Designed to seal most polyolefin, polyethylene, and PVC shrink films
- Side seal size 30", 40" or 50"; front seal size 50", 70", or 100"
- Side mounted Power film unwind ensures proper tension of film
  - All-welded main frame from 1/4" cold rolled steel