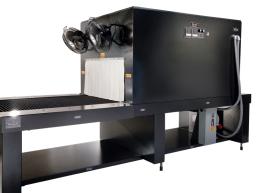

# SHRINK TUNNELS **PROFESSIONAL SERIES**

### EVERLASTING SHRINK PERFORMANCE

EASTEY Professional Series Shrink Tunnels are the ultimate workhorse for your most abusive shrink applications.

# MODELS

ET2008, ET2012, ET2016, ET2020, ET2408, ET2412, ET2416, ET2420, ET3608, ET3612, ET3616, ET3620, ET4808, ET4812, ET4816, ET4820, ET5608, ET5612, ET5616, ET5620, ET7008, ET7012, ET7016, ET7020

### STANDARD FEATURES

- and PVC shrink films
- All-welded main frame from 12 gauge steel
- Sealed bearings (not bushings) on drive and idler shafts
  - a variety of films