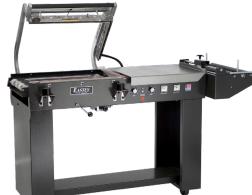

# **VALUE SERIES**

### RELIABLE SEMI-AUTOMATIC L-SEALING

EASTEY Value Series Combo Unit offers a L-sealer and shrink tunnel on a common frame for simple setup, perfect alignment and mobility within the plant.

### MODELS VS1620

### STANDARD FEATURES

- Designed to seal polyolefin or PVC shrink films
- All-welded main frame from 12 gauge steel
- Seal head equipped with gas shock head return
- Dual locking magnet clamps apply consistent pressure across seal bar
- Automatic cycle timing with adjustable dwell time
- Solid state temperature control adjustable for a variety of films