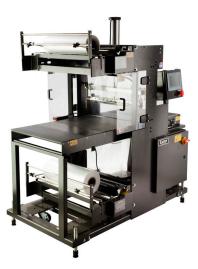

# **L-SEALERS** PROFESSIONAL SERIES

## EVERLASTING SEMI-AUTOMATIC L-SEALING

EASTEY Professional Series L-Sealers are the ultimate workhorse for your most abusive sealing applications.

# MODELS

EM2016T(K), EM2028T(K), EM2040T(K), EM2050T(K), EM2070TK, EM2080TK, EM20100TK, EM3040T(K), EM3050T(K), EM3070TK, EM3080TK, EM30100TK, EM4040T(K), EM4050T(K), EM4070TK, EM4080TK, EM40100TK, EM5050TK, EM5070TK, EM5080TK, EM50100TK

### STANDARD FEATURES

- Designed to seal polyolefin, polyethylene, and PVC shrink films
- All-welded main frame from 1/4" cold rolled steel
- Seal head equipped with gas shock head return
- Dual locking magnet clamps apply consistent pressure across seal bar
- Stainless steel film clamps