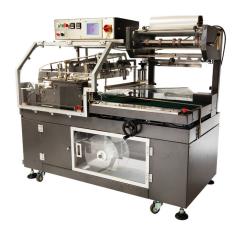

## RELIABLE SEMI-AUTOMATIC L-SEALING

EASTEY Performance Series L-Sealers offer the durability needed to handle a variety of applications at a cost-effective price.

## MODELS EM1622T, EM1622TK, EM1636T, EM1636TK

### STANDARD FEATURES

- Designed to seal polyolefin, polyethylene, and PVC shrink films
- All-welded main frame from 12 gauge steel
- Seal head equipped with gas shock head return
- Dual locking magnet clamps apply consistent pressure across seal bar