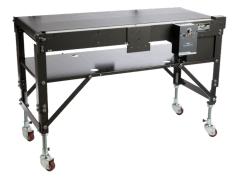

# **VALUE SERIES**

### RELIABLE SEMI-AUTOMATIC L-SEALING

EASTEY Value Series Combo Unit offers a L-sealer and shrink tunnel on a common frame for simple setup, perfect alignment and mobility within the plant.

### MODELS VS1620

### STANDARD FEATURES

- Designed to seal polyolefin or PVC shrink films
- All-welded main frame from 12 gauge steel
- Seal head equipped with gas shock head return
- Dual locking magnet clamps apply consistent pressure across seal bar
- Automatic cycle timing with adjustable dwell time
- Solid state temperature control adjustable for a variety of films