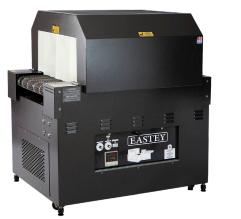

# TUNNELS

### **VK TUNNELS** MODELS **PERFORMANCE SERIES**

## RELIABLE SHRINK PERFORMANCE

EASTEY Performance Series Shrink Tunnels offer the reliability needed to provide positive shrinking of a wide range of films at a cost-effective price.

# STANDARD FEATURES

- and PVC shrink films All-welded main frame from 12 gauge steel
- Sealed bearings (not bushings) on drive and idler shafts
- Adjustable digital solid state temperature control for a variety of films