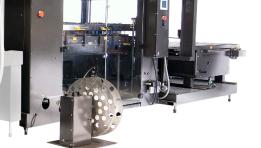

### **AUTOMATIC BUNDLING** MODELS

**PROFESSIONAL SERIES** 

# SMALL FOOTPRINT AUTO BUNDLING

EASTEY EB25A Automatic Bundler is designed and built to give you all the features needed for positive sealing a wide variety of films.

EB25A

### STANDARD FEATURES

- Designed to seal most polyolefin, polyethylene, and PVC shrink films
- Small footprint 61.5"L x 41.8"W x 71.3"H
- 25" wide hot knife seal provides a consistent "bulls-eye"closure
- Upper and lower powered film unwind for smooth feed of film
- 12" product pass through height accommodates 11" tall product
- Fixed lower seal bar provides a clean consistent seal and accommodates random height products