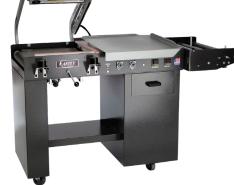

# AUTO L-SEALEF **PROFESSIONAL SERIES**

## RELIABLE AUTOMATIC L-SEALING

EASTEY Professional Series Automatic L-Sealers offer the durability of functionality needed to handle a variety of applications efficiently.

# MODELS

EA3050TK, EA3070TK, EA30100TK, EA4050TK, EA4070TK. EA40100TK. EA5050TK. EA5070TK EA50100TK

### STANDARD FEATURES

- Designed to seal most polyolefin, polyethylene, and PVC shrink films
- Side seal size 30", 40" or 50"; front seal size 50", 70", or 100"
- Side mounted Power film unwind ensures proper tension of film
  - All-welded main frame from 1/4" cold rolled steel