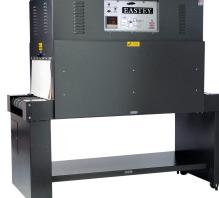

# SHRINK TUNNELS **PROFESSIONAL SERIES**

### EVERLASTING SHRINK PERFORMANCE

EASTEY Professional Series Shrink Tunnels are the ultimate workhorse for your most abusive shrink applications.

# MODELS

ET2008, ET2012, ET2016, ET2020, ET2408, ET2412, ET2416, ET2420, ET3608, ET3612, ET3616, ET3620, ET4808, ET4812, ET4816, ET4820, ET5608, ET5612, ET5616, ET5620, ET7008, ET7012, ET7016, ET7020

### STANDARD FEATURES

- and PVC shrink films
- All-welded main frame from 12 gauge steel
- Sealed bearings (not bushings) on drive and idler shafts
  - a variety of films